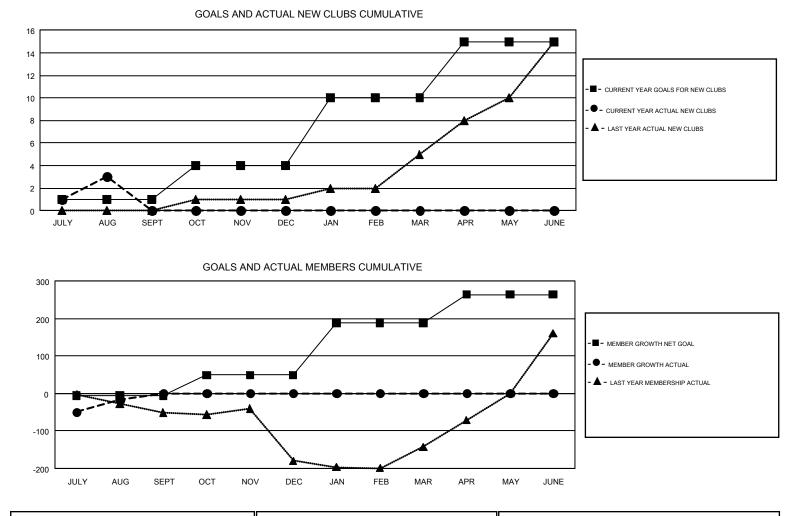

## GMT: MIKLOS HORVATH

REPORT DOES NOT INCLUDE CLUBS IN UNDISTRICTED AREAS.

| Clubs                 |               |           |               | Members               |                           |                         |                                                    |  |
|-----------------------|---------------|-----------|---------------|-----------------------|---------------------------|-------------------------|----------------------------------------------------|--|
| RESULTS FOR 2017-2018 |               |           |               | RESULTS FOR 2017-2018 |                           |                         |                                                    |  |
| QUARTER               | NEW CLUB GOAL | NEW CLUBS | DROPPED CLUBS | QUARTER               | MEMBER GROWTH NET<br>GOAL | MEMBER GROWTH<br>ACTUAL | DROPPED<br>MEMBERS ACTUAL<br>(including transfers) |  |
| JULY/AUG/SEPT         | 1             | 3         | 2             | JULY/AUG/SEPT         | -6                        | 119                     | 135                                                |  |
| OCT/NOV/DEC           | 3             | 0         | 0             | OCT/NOV/DEC           | 55                        | 0                       | 0                                                  |  |
| JAN/FEB/MAR           | 6             | 0         | 0             | JAN/FEB/MAR           | 139                       | 0                       | 0                                                  |  |
| APR/MAY/JUNE          | 5             | 0         | 0             | APR/MAY/JUNE          | 76                        | 0                       | 0                                                  |  |